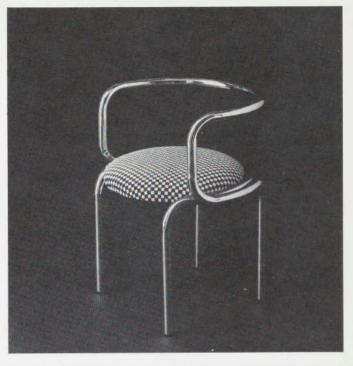

Sergio Asti Charlotte chair, 1968 (1968) Chromed steel, upholstered seat covered in velvet, 25 5/8x23 5/8x20 1/2 inches (65x60x52 cm) Zanotta. Gift of the manufacturer

Sergio Asti Démodé vase. 1969 (1969) Opaque veined glass, 5 7/8x10 3/4 inches diameter (12,5x30 cm) Venini. Gift of the manufacturer