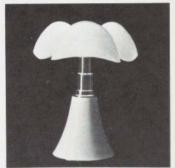

Gae Aulenti Pipistrello ('Bat') adjustable lamp. 1965 (1966) Lacquered aluminum base, telescopic shaft stainless steel, shade perspex, 27 1/2x20 7/8 inches diameter (70x53 cm) Martinelli-Luce. Gift cf the manufacturer 109