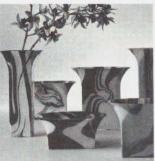

Sergio Asti Charlotte chair, 1968 (1968) Chromed steel, upholstered seat covered in velvet, 25 5/8x23 5/8x20 1/2 inches (65x60x52 cm) Zanotta. Gift of the manufacturer

Sergio Asti Démodé vase. 1969 (1969) Opaque veined glass, 5 7/8x10 3/4 inches diameter (12,5x30 cm) Venini. Gift of the manufacturer